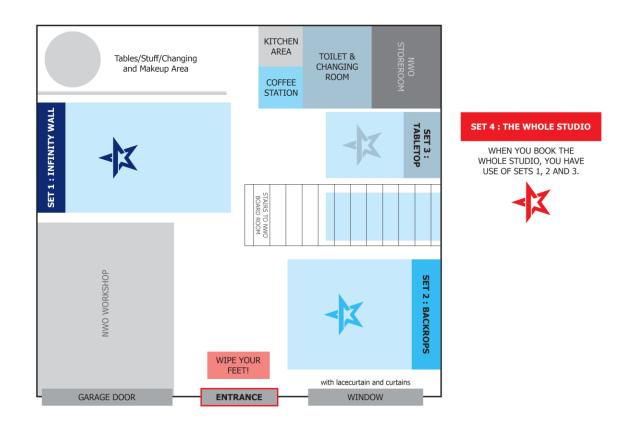

# There are 4 Booking Sets

# Set 1 : The Infinity Wall

This is a premium space, with a White wall, infinity curve and floor.

## Set 2 : Backdrops

This space is next to a window, so you can use studio lights in this area with curtains pulled closed, or diffused light with only the lace curtain, or full light with both curtains pulled back. There are various backdrops available too.

# Set 3 : Tabletop

Various tables will be available as well as many items to play with.

## Set 4 : The Whole Studio

There are 3 spaces or Sets in the Studio – no more than 2 can be booked by members at the same time – this is to allow space for good photography and creativity.